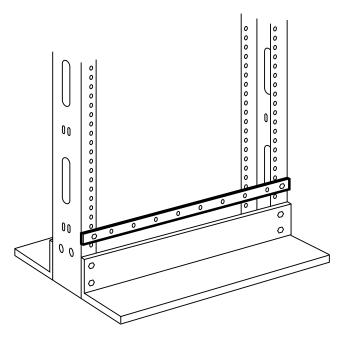

### **Features**

- Solid conducting connection between racks.
- Junction bar straps to racks and splices two grounding bars together.
- Mounts to the bottom of a rack.
- Mounting hardware and junction bar are included.
- Constructed of 3/16" x 3/4" copper.

## What the Package Includes

- (1) Copper ground bar junction plate
- (1) Grounding Bar 19" or 23"
- (2) 1/4" washers
- (2) 12-24 screws

If anything is missing or damaged, please contact Black Box at 724-746-5500.