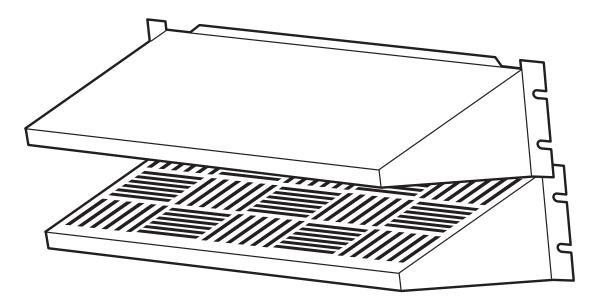

## Description

These shelves are a convenient way to organize and protect switches, modems, modem eliminators, and other equipment. The shelves are made of tough, 18-gauge steel with a black powder-coat finish and are made to fit into a standard 19" equipment rack.

The RM001 is solid (non-vented). The RM002 has a vented shelf base for additional circulation cooling.

CUSTOMER SUPPORT INFORMATION