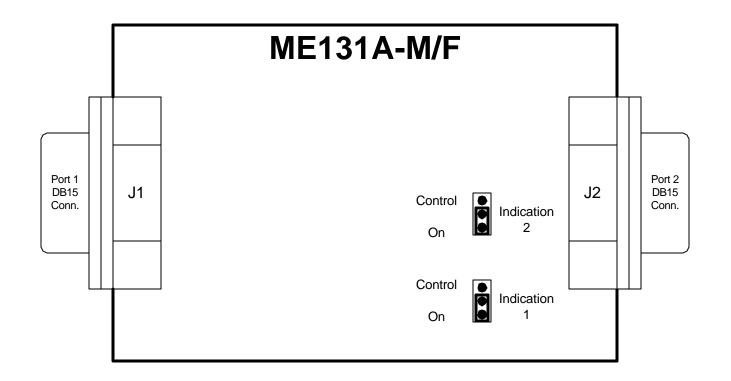

## **Strap Selection:**

Indication 1: **ON:** Port 1 indication is constantly on.

CTR: Port 1 indication is controlled by

Port 2 Control Signal

<u>Indication 2</u>: **On**: Port 2 indication is constantly on.

CTR: Port 2 indication is controlled by

Port 1 Control Signal.