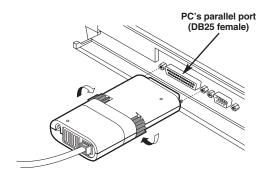

## Addendum Modular Parallel Adapters and Modular Media Units

This addendum contains important changes to your April 2000 manual. Please keep this addendum with that manual for easy reference.

In error, we accidentally placed the arrow and callout for Figure 3-5 (page 19) by the wrong connector. Please refer to the illustration on the back of this page for correct placement.

Figure 3-5. Plugging the Adapter into the computer.

© Copyright 2001. Black Box Corporation. All rights reserved.

1000 Park Drive • Lawrence, PA 15055-1018 • 724-746-5500 • Fax 724-746-0746