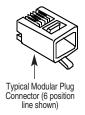

### **Deluxe Modular Plug Kit**

Complete tool and die set for RJ-type modular plugs.

Figure 1. The tool terminates a variety of types and sizes of modular plugs.

#### **Technically Speaking**

The Deluxe Modular Plug Kit comes complete with a Termination Tool, a die set, and four-, six-, and eight-position plugs.

The tool terminates a variety of types and sizes of modular plugs, as shown in Figure 1 above. The tool can also cut and strip flat cables. Other cables pictured in Figure 1 will also terminate to the plugs, but must be first cut and stripped. Each tool includes a wire cutter and jacket-insulation stripper to prepare the appropriately sized flat cable.