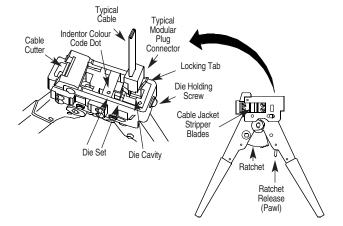

### **Deluxe Modular Plug Kit**

Complete tool and die set for RJ-type modular plugs.

Figure 1. The tool terminates a variety of types and sizes of modular plugs.

#### **Technically Speaking**

The Deluxe Modular Plug Kit comes complete with a Termination Tool, a die set, and four-, six-, and eight-position plugs.

The tool terminates a variety of types and sizes of modular plugs, as shown in Figure 1 above. The tool can also cut and strip flat cables. Other cables pictured in Figure 1 will also terminate to the plugs, but must be first cut and stripped. Each tool includes a wire cutter and jacket-insulation stripper to prepare the appropriately sized flat cable.

Cutting and stripping the cable is a breeze with this tool. Using the information in **Figure 1** above, select the appropriate jacketed cable for the plug you are terminating. Cut and strip the cable as follows:

#### For these and other components...

Call our expert Technical Support Staff for all your cable and connector needs. They'll help you find the best equipment for your application.

Figure 2. Modular Plug Terminating Tool (included).