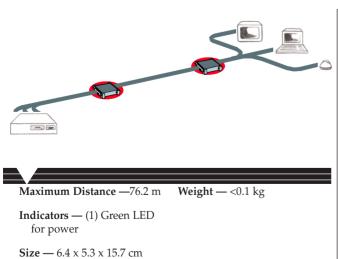

### **Key Features**

Available for Macintosh<sup>®</sup> and **Technically Speaking** Sun<sup>®</sup>.

Perfect as a Macintosh or Sun video extender.

Transparent to your applications.

Available in kits.

With a pair of these Station Extenders you can get the same benefits as a simple video extender (see diagram below.

These Station Extenders are easy to install. Just place a

Station Extender Cable between a transmitter unit and a receiver unit. You'll get up to an additional 200 feet of distance.

Station Extenders are fully compatible with all ServSwitch products and can be used in many configurations with almost any application.